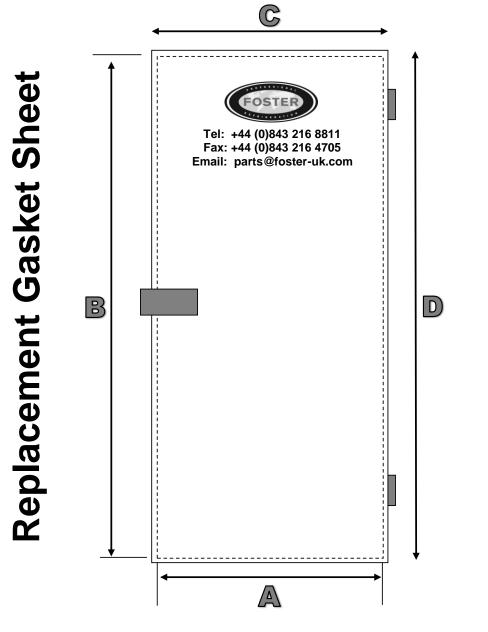

| Serial no. (if known) If serial no. not known, approximate age                                                                                                              |                                                               | Е                 | E        |      |
|-----------------------------------------------------------------------------------------------------------------------------------------------------------------------------|---------------------------------------------------------------|-------------------|----------|------|
|                                                                                                                                                                             |                                                               |                   |          |      |
| Product name (e.g. BC,PR                                                                                                                                                    | P etc.)                                                       |                   |          |      |
| Room & Door finish.                                                                                                                                                         |                                                               |                   |          |      |
| White (plastisol) or Stainless                                                                                                                                              | Steel                                                         |                   |          |      |
| Gasket type                                                                                                                                                                 | Balloon                                                       |                   | Magnetic |      |
| (tick one)                                                                                                                                                                  |                                                               |                   |          |      |
| Door type (tick relevant bo                                                                                                                                                 | x)                                                            | <b>L</b>          |          |      |
|                                                                                                                                                                             |                                                               | OEM DE            | DATE     |      |
| •                                                                                                                                                                           | •                                                             | SEMI-RE           | BAIE     |      |
|                                                                                                                                                                             |                                                               |                   |          |      |
|                                                                                                                                                                             |                                                               |                   |          |      |
|                                                                                                                                                                             |                                                               |                   |          |      |
|                                                                                                                                                                             |                                                               | SLAR              |          |      |
| •                                                                                                                                                                           | •                                                             | SLAB              |          |      |
| •                                                                                                                                                                           | •                                                             | SLAB              |          |      |
| •                                                                                                                                                                           | •                                                             | SLAB              |          |      |
| Dimensions (please enter v                                                                                                                                                  | ralues for all dime                                           |                   | Value (r | mm.) |
| Dimensions (please enter v                                                                                                                                                  | ralues for all dime                                           |                   | Value (r | mm.) |
| · ·                                                                                                                                                                         |                                                               | ensions)          | Value (r | mm.) |
| A = Gasket width                                                                                                                                                            | ed on the outside e                                           | ensions)          | Value (r | mm.) |
| A = Gasket width<br>N.B. Balloon seals are measur                                                                                                                           | ed on the outside e                                           | ensions)          | Value (r | mm.) |
| A = Gasket width<br>N.B. Balloon seals are measur<br>Magnetic seals are measured o                                                                                          | ed on the outside e<br>on the mid-line                        | ensions)<br>edges | Value (r | mm.) |
| A = Gasket width<br>N.B. Balloon seals are measur<br>Magnetic seals are measured o<br>B = Gasket height                                                                     | ed on the outside e<br>on the mid-line<br>ed on the outside e | ensions)<br>edges | Value (r | mm.) |
| A = Gasket width  N.B. Balloon seals are measure  Magnetic seals are measured o  B = Gasket height  N.B. Balloon seals are measure                                          | ed on the outside e<br>on the mid-line<br>ed on the outside e | ensions)<br>edges | Value (r | mm.) |
| A = Gasket width  N.B. Balloon seals are measured of  Magnetic seals are measured of  B = Gasket height  N.B. Balloon seals are measured of  Magnetic seals are measured of | ed on the outside e<br>on the mid-line<br>ed on the outside e | ensions)<br>edges | Value (r | mm.) |