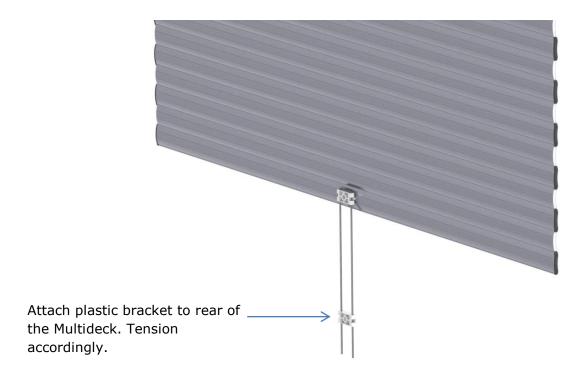

When the shutter has been fitted the arrester cord needs to be attached to the last slat and anchored to the rear of the Multideck.