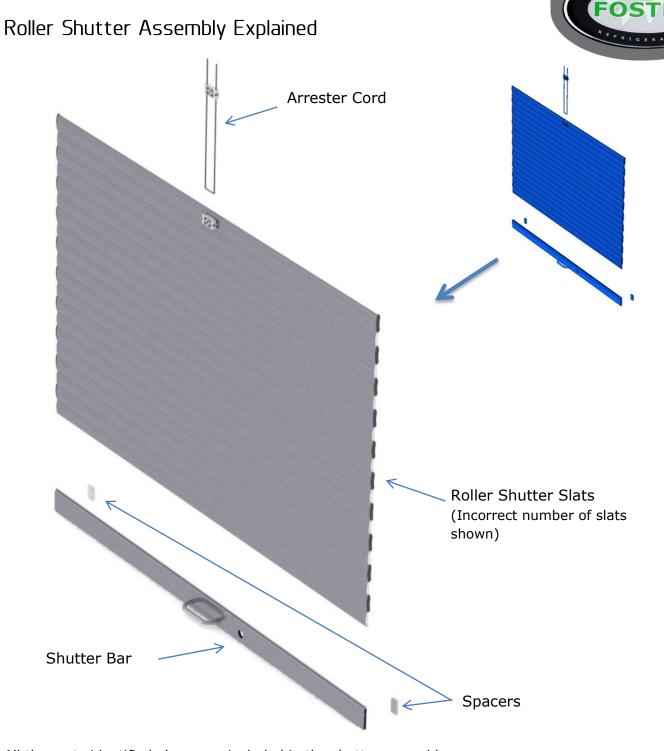

## New Roller Shutter Final Assembly Diagram

The diagram does not show the correct number of shutter slats.

### Fitting the Shutter Bar Assembly to Slats

#### Fitting the Shutter to the Multideck

Remove both spacers before fitting the new shutter. The shutter bar will not go past the track corners with these fitted. Replace these parts when the shutter is fitted and situated in a half closed position.

When the shutter has been fitted the arrester cord needs to be attached to the last slat and anchored to the rear of the Multideck.