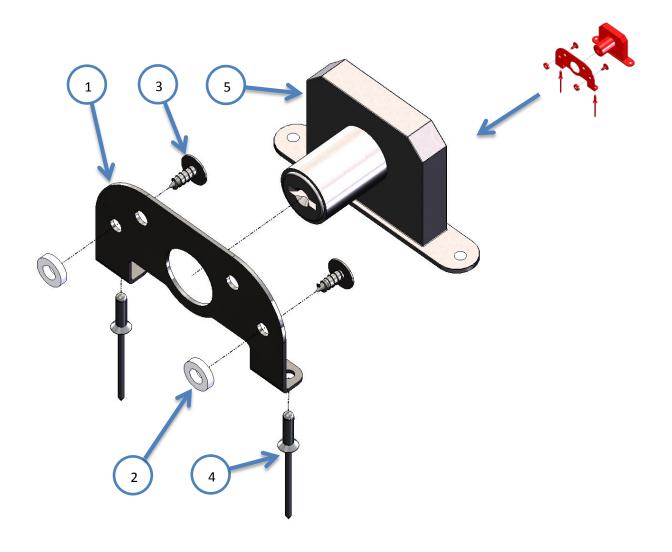

# Lock and Fitting Kit Explained

| Diagram Part                                  | Part         | Description                                                           | Qty |  |
|-----------------------------------------------|--------------|-----------------------------------------------------------------------|-----|--|
| 1                                             | 01-274956-01 | Lock Bracket for Retro fitting of New Style Shutter                   | 1   |  |
| 2                                             | 15260176     | Nylon Washer 9.5 OD 4.9 ID H 2.3                                      | 2   |  |
| 3                                             | 15530010     | No.8 x 3/8 Pozi Flange S/S Screw                                      | 2   |  |
| 4                                             | 15560507     | 1/8" CSK ALU AVEX Rivet                                               | 2   |  |
| Parts 1 to 4 are all included in kit 16230179 |              |                                                                       |     |  |
| 5                                             | 16250703     | Old Style Shutter Lock Barrel & Keys<br>(Use original where possible) | 1   |  |

All the parts identified above are included in the shutter assembly.

| Model             | Shutter Assy<br>Part No. | Description                         |
|-------------------|--------------------------|-------------------------------------|
| FMSLIM/PRO 700RF  | 00-557000                | Roller Shutter Assy Retrofit 700RF  |
| FMSLIM/PRO 900RF  | 00-557001                | Roller Shutter Assy Retrofit 900RF  |
| FMSLIM/PRO 1200RF | 00-557002                | Roller Shutter Assy Retrofit 1200RF |
| FMSLIM/PRO 1500RF | 00-557003                | Roller Shutter Assy Retrofit 1500RF |
| FMSLIM/PRO 1800RF | 00-557004                | Roller Shutter Assy Retrofit 1800RF |