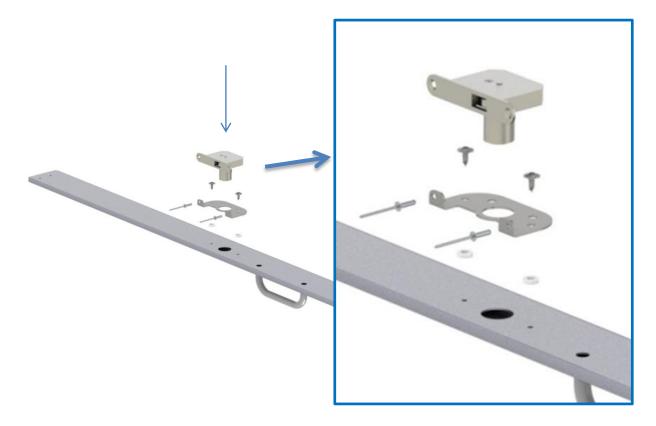

# Lock and Fitting Kit Explained

| Diagram Part                                  | Part         | Description                                                           | Qty |  |
|-----------------------------------------------|--------------|-----------------------------------------------------------------------|-----|--|
| 1                                             | 01-274956-01 | Lock Bracket for Retro fitting of New Style Shutter                   | 1   |  |
| 2                                             | 15260176     | Nylon Washer 9.5 OD 4.9 ID H 2.3                                      | 2   |  |
| 3                                             | 15530010     | No.8 x 3/8 Pozi Flange S/S Screw                                      | 2   |  |
| 4                                             | 15560507     | 1/8" CSK ALU AVEX Rivet                                               | 2   |  |
| Parts 1 to 4 are all included in kit 16230179 |              |                                                                       |     |  |
| 5                                             | 16250703     | Old Style Shutter Lock Barrel & Keys<br>(Use original where possible) | 1   |  |

# Fitting the Lock Assembly