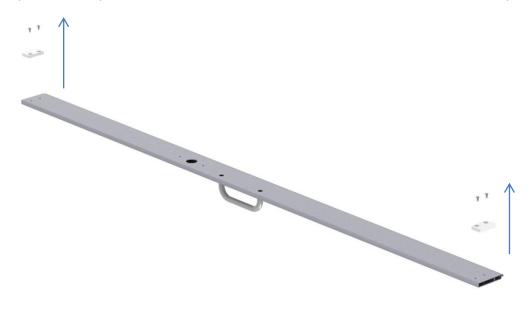

#### Fitting the Shutter to the Multideck

Remove both spacers before fitting the new shutter. The shutter bar will not go past the track corners with these fitted. Replace these parts when the shutter is fitted and situated in a half closed position.

When the shutter has been fitted the arrester cord needs to be attached to the last slat and anchored to the rear of the Multideck.