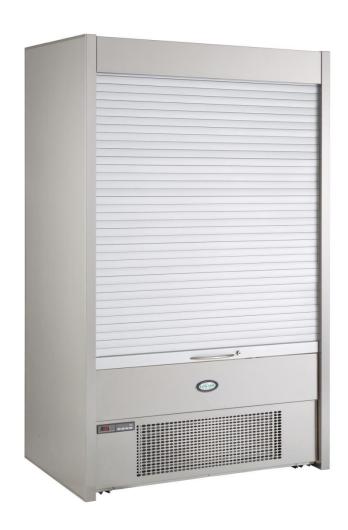

# How To Retro Fit The Foster Multideck Pro And Slimline RF Models With The New Style Roller Shutter Assembly