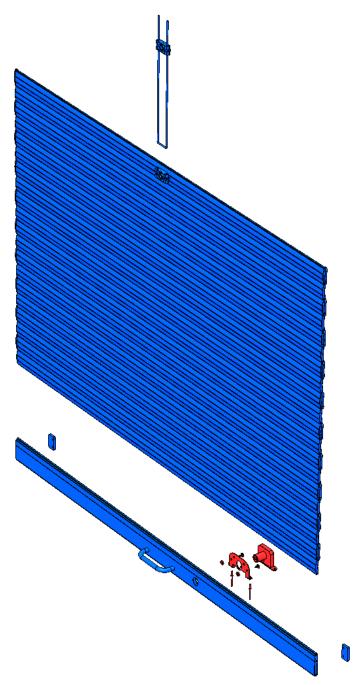

Removing the Lock from the Old Style Shutter to the New Style.

# Fitting the Lock Assembly