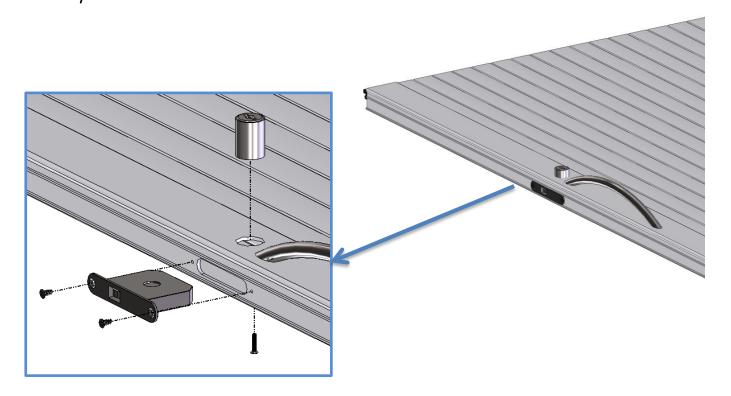

Removing the Lock from the Old Style Shutter to the New Style.

# Fitting the Lock Assembly