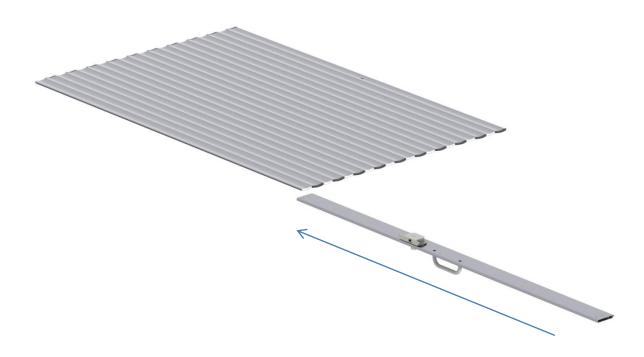

ve are included in the shutter assembly.

| Model             | Shutter Assy<br>Part No. | Description                         |
|-------------------|--------------------------|-------------------------------------|
| FMSLIM/PRO 700RF  | 00-557000                | Roller Shutter Assy Retrofit 700RF  |
| FMSLIM/PRO 900RF  | 00-557001                | Roller Shutter Assy Retrofit 900RF  |
| FMSLIM/PRO 1200RF | 00-557002                | Roller Shutter Assy Retrofit 1200RF |
| FMSLIM/PRO 1500RF | 00-557003                | Roller Shutter Assy Retrofit 1500RF |
| FMSLIM/PRO 1800RF | 00-557004                | Roller Shutter Assy Retrofit 1800RF |



Removing the Lock from the Old Style Shutter to the New Style.



# Fitting the Lock Assembly





### Fitting the Shutter Bar Assembly to Slats



#### Fitting the Shutter to the Multideck

Remove both spacers before fitting the new shutter. The shutter bar will not go past the track corners with these fitted. Replace these parts when the shutter is fitted and situated in a half closed position.







When the shutter has been fitted the arrester cord needs to be attached to the last slat and anchored to the rear of the Multideck.



#### Final Checks

Check that the shutter assembly rolls freely back and forth after fitting all parts.

Also check that the lock assembly moves freely when securing the shutter in the locked position.



Foster Refrigerator Oldmedow Road Kings Lynn Norfolk PE30 4JU

Tel: 0843 216 8833 Fax: 0843 216 4707

Website: www.fosterrefrigerator.co.uk

Email: <a href="mailto:support@foster-uk.com">support@fost