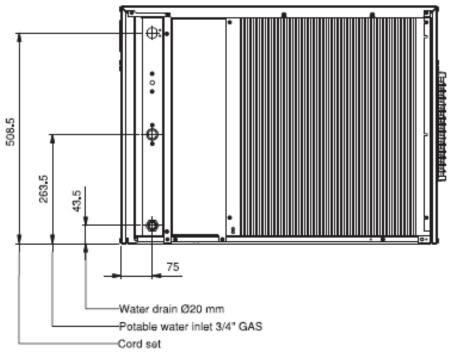

#### **Dimensions**

Water Drain (20mm Ø) to Units base – 43.5mm Water Inlet (¾") to Units base – 263.5mm Mains Plug/Lead connection to unit to Units base – 508.5mm

Water Drain to Floor (Including SB150 Bin) -1103.5 mm Water Inlet to Floor (Including SB150 Bin) -1323.5mm Water Drain to Floor (Including SB210 Bin) -1023.5mm Water Inlet to Floor (Including SB210 Bin) -1243.5mm

All outlets are positioned 75mm from the inner edge of the machine at the rear of the unit (opposite side of the air filter).

## **Rear of Unit**