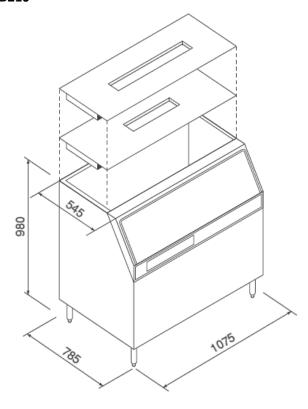

Trip
- 2. Mains Socket
- 3. Unit Mains Plug
- 4. Water Inlet
- 5. Shut-off Valve
- 6. Water Filter (If applicable)
- 7. Waste Water Outlet Line
- 8. Bin Waste Outlet Line
- 9. Water Drain (Open Vented)

#### **Dimensions**

Water Drain (20mm Ø) to Units base – 43.5mm Water Inlet (¾") to Units base – 263.5mm Mains Plug/Lead connection to unit to Units base – 508.5mm

Water Drain to Floor (Including SB150 Bin) -1103.5 mm Water Inlet to Floor (Including SB150 Bin) -1323.5mm Water Drain to Floor (Including SB210 Bin) -1023.5mm Water Inlet to Floor (Including SB210 Bin) -1243.5mm

All outlets are positioned 75mm from the inner edge of the machine at the rear of the unit (opposite side of the air filter).



## **Unit & Individual Bin Dimensions**



## **Rear of Unit**



## SB150



## SB210