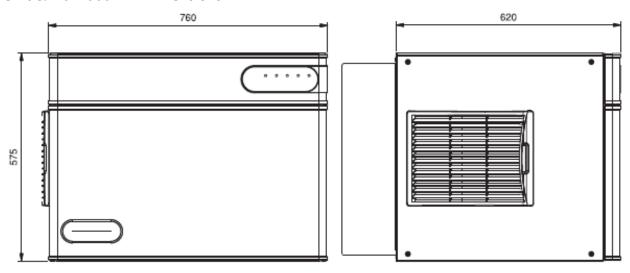

#### **Air Cooled**



#### Index

- 1. Mains Trip
- 2. Mains Socket
- 3. Unit Mains Plug
- 4. Water Inlet
- 5. Shut-off Valve
- 6. Water Filter (If applicable)
- 7. Waste Water Outlet Line
- 8. Bin Waste Outlet Line
- 9. Water Drain (Open Vented)

#### **Dimensions**

Water Drain (20mm Ø) to Units base – 43.5mm Water Inlet (¾") to Units base – 263.5mm Mains Plug/Lead connection to unit to Units base – 508.5mm

Water Drain to Floor (Including SB150 Bin) -1103.5 mm Water Inlet to Floor (Including SB150 Bin) -1323.5mm Water Drain to Floor (Including SB210 Bin) -1023.5mm Water Inlet to Floor (Including SB210 Bin) -1243.5mm

All outlets are positioned 75mm from the inner edge of the machine at the rear of the unit (opposite side of the air filter).



## **Unit & Individual Bin Dimensions**



## **Rear of Unit**



## SB150



## SB210