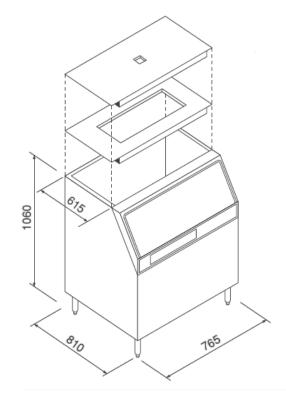

- 1. Mains Trip
- 2. Mains Socket
- 3. Unit Mains Plug
- 4. Water Inlet
- 5. Shut-off Valve
- 6. Water Filter (If applicable)
- 7. Waste Water Outlet Line
- 8. Bin Waste Outlet Line
- 9. Water Drain (Open Vented)

#### **Dimensions**

Water Drain (20mm Ø) to Units base – 43.5mm Water Inlet (¾") to Units base – 263.5mm Mains Plug/Lead connection to unit to Units base – 508.5mm

Water Drain to Floor (Including SB150 Bin) -1103.5 mm Water Inlet to Floor (Including SB150 Bin) -1323.5mm Water Drain to Floor (Including SB210 Bin) -1023.5mm Water Inlet to Floor (Including SB210 Bin) -1243.5mm

All outlets are positioned 75mm from the inner edge of the machine at the rear of the unit (opposite side of the air filter).



## **Unit & Individual Bin Dimensions**



## **Rear of Unit**



## SB150



## SB210