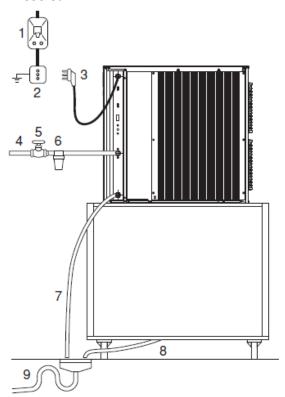

#### Index

- 1. Mains Trip
- 2. Mains Socket
- 3. Unit Mains Plug
- 4. Water Inlet
- 5. Shut-off Valve
- 6. Water Filter (If applicable)
- 7. Waste Water Outlet Line
- 8. Bin Waste Outlet Line
- 9. Water Drain (Open Vented)

All outlets are positioned 75mm from the inner edge of the machine at the rear of the unit (opposite side of the air filter).