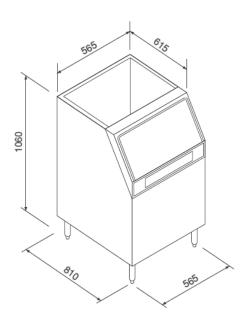

# F132 Ice Machine Plumbing and Dimensions Information

### **Air Cooled**





#### Index

- 1. Mains Trip
- 2. Mains Socket
- 3. Unit Mains Plug
- 4. Water Inlet
- 5. Shut-off Valve
- 6. Water Filter (If applicable)
- 7. Waste Water Outlet Line
- 8. Bin Waste Outlet Line
- 9. Water Drain (Open Vented)



### **Dimensions**

Water Drain (20mm Ø) to Units base – 43.5mm Water Inlet (¾") to Units base – 263.5mm Mains Plug/Lead connection to unit to Units base – 508.5mm

Water Drain to Floor (Including SB100 Bin) – 1103.5mm Water Inlet to Floor (Including SB100 Bin) – 1323.5mm

All outlets are positioned 75mm from the side of the machine at the rear of the unit (opposite side of the air filter).

# **Unit & Individual Bin Dimensions**