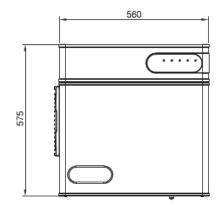

# F132 Ice Machine Plumbing and Dimensions Information

### **Air Cooled**





#### Index

- 1. Mains Trip
- 2. Mains Socket
- 3. Unit Mains Plug
- 4. Water Inlet
- 5. Shut-off Valve
- 6. Water Filter (If applicable)
- 7. Waste Water Outlet Line
- 8. Bin Waste Outlet Line
- 9. Water Drain (Open Vented)



### **Dimensions**

Water Drain (20mm Ø) to Units base – 43.5mm Water Inlet (¾") to Units base – 263.5mm Mains Plug/Lead connection to unit to Units base – 508.5mm

Water Drain to Floor (Including SB100 Bin) – 1103.5mm Water Inlet to Floor (Including SB100 Bin) – 1323.5mm

All outlets are positioned 75mm from the side of the machine at the rear of the unit (opposite side of the air filter).

# **Unit & Individual Bin Dimensions**