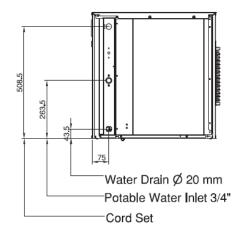

### **Dimensions**

Water Drain (20mm Ø) to Units base – 43.5mm Water Inlet (¾") to Units base – 263.5mm Mains Plug/Lead connection to unit to Units base – 508.5mm

Water Drain to Floor (Including SB100 Bin) – 1103.5mm Water Inlet to Floor (Including SB100 Bin) – 1323.5mm

All outlets are positioned 75mm from the side of the machine at the rear of the unit (opposite side of the air filter).