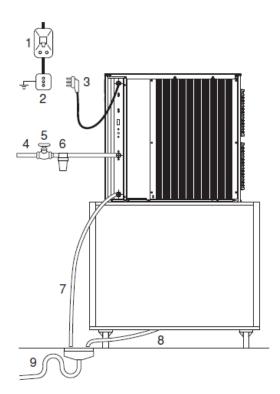

#### Index

- 1. Mains Trip
- 2. Mains Socket
- 3. Unit Mains Plug
- 4. Water Inlet
- 5. Shut-off Valve
- 6. Water Filter (If applicable)
- 7. Waste Water Outlet Line
- 8. Bin Waste Outlet Line
- 9. Water Drain (Open Vented)

All outlets are positioned 75mm from the side of the machine at the rear of the unit (opposite side of the air filter).