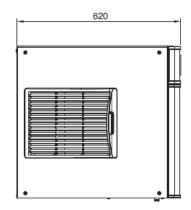

# F132 Ice Machine Plumbing and Dimensions Information

### **Air Cooled**





#### Index

- 1. Mains Trip
- 2. Mains Socket
- 3. Unit Mains Plug
- 4. Water Inlet
- 5. Shut-off Valve
- 6. Water Filter (If applicable)
- 7. Waste Water Outlet Line
- 8. Bin Waste Outlet Line
- 9. Water Drain (Open Vented)



### **Dimensions**

Water Drain (20mm Ø) to Units base – 43.5mm Water Inlet (¾") to Units base – 263.5mm Mains Plug/Lead connection to unit to Units base – 508.5mm

Water Drain to Floor (Including SB100 Bin) – 1103.5mm Water Inlet to Floor (Including SB100 Bin) – 1323.5mm

All outlets are positioned 75mm from the side of the machine at the rear of the unit (opposite side of the air filter).

# **Unit & Individual Bin Dimensions**