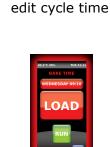

#### **Run a Manual Cycle**

Press 'Manual'

Press Adjust end date & 'Auto' time, press 'Start'

load product & press 'Run'

Press 'Timer' to

Alarms sounds, load product & press 'Run'

Adjust time, press 'Start'

Progress bar fills & time counts down

Press & hold `Stop'. Timer shows. Select new cycle with 'Timer' or press & hold 'Stop' to end.

`Extend' time - press to extend. Set timer press

'Finish' press to end cycle.