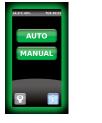

#### **Run a Manual Cycle**

Press 'Manual'

Press Adjust end date & 'Auto' time, press 'Start'

load product & press 'Run'

Press 'Timer' to

Alarms sounds, load product & press 'Run'

Adjust time, press 'Start'