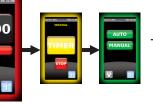

#### **Know Your Colours**

Silence an Alarm

Progress bar fills, time

counts down. Cycle

phase is indicated

Load Alarm - press the green 'Run' button to continue the cycle.

Fault Alarm - press the 'Mute' button to silence then 'i' button for more information.