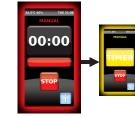

Progress bar fills & time counts down

Press & hold `Stop'. Timer shows. Select new cycle with 'Timer' or press & hold 'Stop' to end.

`Extend' time - press to extend. Set timer press

'Finish' press to end cycle.

## Stop a Cycle

Press & hold 'Stop', 'Finish' or 'Reset' for 3 seconds until the progress blocks fill.

The cycle will not stop unless all three blocks have been filled.