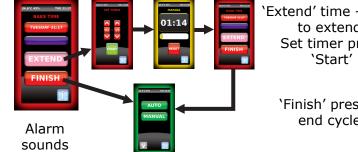

Progress bar fills & time counts down

Press & hold `Stop'. Timer shows. Select new cycle with 'Timer' or press & hold 'Stop' to end.

`Extend' time - press to extend. Set timer press

'Finish' press to end cycle.